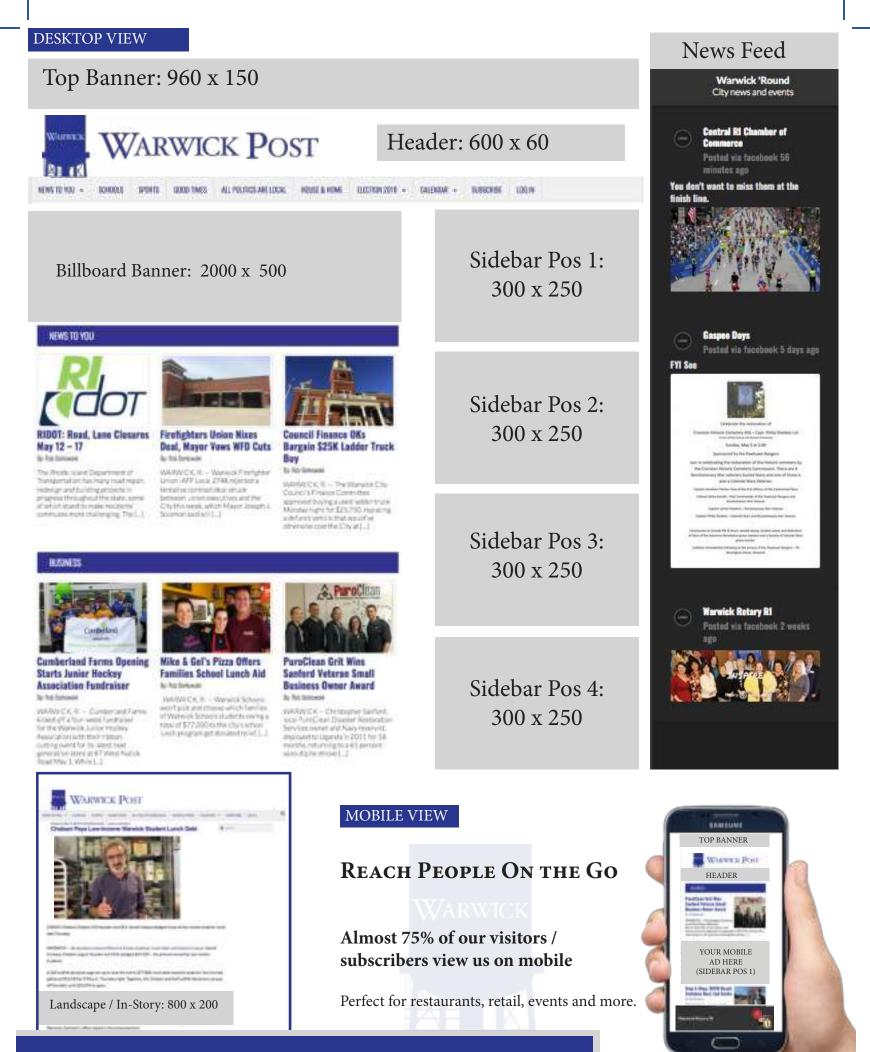

| WarwickPost.com Display Advertising Rates PAY FOR   All rates are monthly and include color PAY FOR |                      |                     |                     |                      |
|-----------------------------------------------------------------------------------------------------|----------------------|---------------------|---------------------|----------------------|
| AD SIZE                                                                                             | NON-CONTRACT<br>RATE | 3 MONTH<br>CONTRACT | 6 MONTH<br>CONTRACT | 12 MONTH<br>CONTRACT |
| <b>News Feed:</b><br>250 x 160                                                                      | \$80                 | \$70                | \$65                | \$60                 |
| <b>Top Banner:</b><br>960 x 150                                                                     | \$375                | \$365               | \$360               | \$325                |
| Billboard Banner:<br>2000 x 500                                                                     | \$650                | \$625               | \$615               | \$500                |
| Header:<br>600 x 60                                                                                 | \$300                | \$275               | \$240               | \$220                |
| Sidebar: Position 1<br>300 x 250                                                                    | \$250                | \$225               | \$210               | \$200                |
| Sidebar: Position 2<br>300 x 250                                                                    | \$225                | \$200               | \$180               | \$160                |
| Sidebar: Position 3<br>300 x 250                                                                    | \$150                | \$125               | \$100               | \$90                 |
| Sidebar: Position 4<br>300 x 250                                                                    | \$125                | \$100               | \$90                | \$80                 |
| Landscape / In-Story<br>800 x 200                                                                   | \$525                | \$475               | \$440               | \$435                |

Your ad rotates within the slot with up to 4 other ads. Premium placement and exclusivity available. Inquire for pricing.